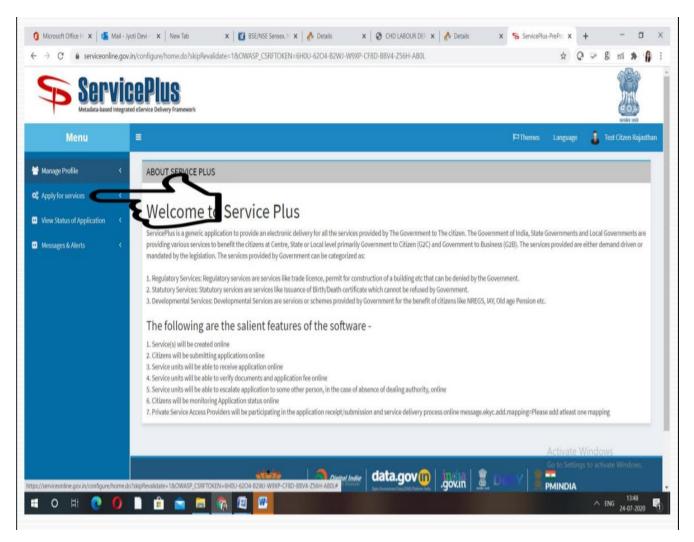

STEP-3: AFTER SUCCESSFUL LOGIN AS USER, YOU WIL BE REDIRECTED AUTOMATICALLY TO THE ONLINE APPLICATION PORTAL OF SERVICEPLUS WHERE YOU CAN INTIATE YOUR APPLICATION BY CLICKING ON APPLY FOR SERVICE TAB.