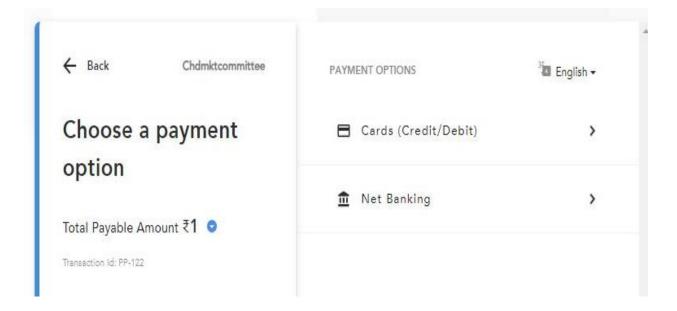

### STEP- 7:- CLICK ON MAKE PAYMENT...

| Applicant Details                                                                                                                                                                                                                                                                                                                                                                                                                                                                                                                                                           |                                                                                                                                                                                                                                                                                                                                                                                                                                                                                                                                                                                                                                                                                                                                                                                             |                                                                   |                                                                                                                                    |                                         |  |  |
|-----------------------------------------------------------------------------------------------------------------------------------------------------------------------------------------------------------------------------------------------------------------------------------------------------------------------------------------------------------------------------------------------------------------------------------------------------------------------------------------------------------------------------------------------------------------------------|---------------------------------------------------------------------------------------------------------------------------------------------------------------------------------------------------------------------------------------------------------------------------------------------------------------------------------------------------------------------------------------------------------------------------------------------------------------------------------------------------------------------------------------------------------------------------------------------------------------------------------------------------------------------------------------------------------------------------------------------------------------------------------------------|-------------------------------------------------------------------|------------------------------------------------------------------------------------------------------------------------------------|-----------------------------------------|--|--|
| Application Reference Number :                                                                                                                                                                                                                                                                                                                                                                                                                                                                                                                                              |                                                                                                                                                                                                                                                                                                                                                                                                                                                                                                                                                                                                                                                                                                                                                                                             | Draft_MCCFLU13/2022/00031                                         |                                                                                                                                    |                                         |  |  |
| Name :                                                                                                                                                                                                                                                                                                                                                                                                                                                                                                                                                                      |                                                                                                                                                                                                                                                                                                                                                                                                                                                                                                                                                                                                                                                                                                                                                                                             | Ashok Kumar 3                                                     |                                                                                                                                    |                                         |  |  |
| Address :                                                                                                                                                                                                                                                                                                                                                                                                                                                                                                                                                                   |                                                                                                                                                                                                                                                                                                                                                                                                                                                                                                                                                                                                                                                                                                                                                                                             | House No. 3, Sector 3, Chandigarh                                 |                                                                                                                                    |                                         |  |  |
| Mobile Number :                                                                                                                                                                                                                                                                                                                                                                                                                                                                                                                                                             |                                                                                                                                                                                                                                                                                                                                                                                                                                                                                                                                                                                                                                                                                                                                                                                             | 9888895911                                                        |                                                                                                                                    |                                         |  |  |
| E-Mail Address : singh dilaran@gmail.com                                                                                                                                                                                                                                                                                                                                                                                                                                                                                                                                    |                                                                                                                                                                                                                                                                                                                                                                                                                                                                                                                                                                                                                                                                                                                                                                                             |                                                                   |                                                                                                                                    |                                         |  |  |
| Form - D {See rule 19(1)}                                                                                                                                                                                                                                                                                                                                                                                                                                                                                                                                                   |                                                                                                                                                                                                                                                                                                                                                                                                                                                                                                                                                                                                                                                                                                                                                                                             |                                                                   |                                                                                                                                    |                                         |  |  |
| If the applicant is a Firm. Is it a Hindu Joint family firm or oth registered or not? : .                                                                                                                                                                                                                                                                                                                                                                                                                                                                                   | erwise constituted, and has been                                                                                                                                                                                                                                                                                                                                                                                                                                                                                                                                                                                                                                                                                                                                                            | Not applicable                                                    |                                                                                                                                    |                                         |  |  |
| Name                                                                                                                                                                                                                                                                                                                                                                                                                                                                                                                                                                        | Father's / Husband's Name                                                                                                                                                                                                                                                                                                                                                                                                                                                                                                                                                                                                                                                                                                                                                                   |                                                                   | Full Address                                                                                                                       | Parentage                               |  |  |
| Ashok Kumar 3                                                                                                                                                                                                                                                                                                                                                                                                                                                                                                                                                               | Surinder Kumar                                                                                                                                                                                                                                                                                                                                                                                                                                                                                                                                                                                                                                                                                                                                                                              |                                                                   | House No. 3, Sector 3, Chandigarh                                                                                                  | 100                                     |  |  |
| Name of the Managing propried or manager who will alkululy conduct the business: Akhok Manager 3<br>Name or fyle under which the applicant will conduct the business: Akhok Kuma and sons<br>Does the applicant wills to be locenced as a broker weightman' measured' surveyor godownke-sperir weightman<br>paledar ?:<br>Has the licence, <i>Fary</i> , granted periodusly to the applicant is a first nay member and applicable<br>thereof. Singly or allobations with myn, notified matted area been cancelled? If so, where for<br>what period and which his heason? ?: |                                                                                                                                                                                                                                                                                                                                                                                                                                                                                                                                                                                                                                                                                                                                                                                             |                                                                   |                                                                                                                                    |                                         |  |  |
| Other Details                                                                                                                                                                                                                                                                                                                                                                                                                                                                                                                                                               |                                                                                                                                                                                                                                                                                                                                                                                                                                                                                                                                                                                                                                                                                                                                                                                             |                                                                   |                                                                                                                                    |                                         |  |  |
| Place of Business :                                                                                                                                                                                                                                                                                                                                                                                                                                                                                                                                                         |                                                                                                                                                                                                                                                                                                                                                                                                                                                                                                                                                                                                                                                                                                                                                                                             | SCF 3, Sabji Mandi Sector 26, Chandigarh                          |                                                                                                                                    |                                         |  |  |
| Declaration                                                                                                                                                                                                                                                                                                                                                                                                                                                                                                                                                                 |                                                                                                                                                                                                                                                                                                                                                                                                                                                                                                                                                                                                                                                                                                                                                                                             |                                                                   |                                                                                                                                    |                                         |  |  |
| Dectaration                                                                                                                                                                                                                                                                                                                                                                                                                                                                                                                                                                 | Confided that the facts set out in the application are true to the best of my knowledge. Lunderstand to abide by provisions of the Agricultural Produce Market Act. 1961, rule and by-havs made thereunder. I shall be responsible for all acts of my employees. It is requested that licence under section 13 of the Punjab Agricultural Produce Market Act. 1961, rule and by-havs made thereunder. I shall be responsible for all acts of my employees. It is requested that licence under section 13 of the Punjab Agricultural Produce Markets Act. 1961, rule and by-havs made thereunder. I shall be responsible for all acts of my employees. It is requested that licence under section 13 of the Punjab Agricultural Produce Markets Act. 1961, rule and by-havs made thereunder. |                                                                   |                                                                                                                                    |                                         |  |  |
| Certified that the facts set out in the application are true to                                                                                                                                                                                                                                                                                                                                                                                                                                                                                                             | the best of my knowledge. I understa                                                                                                                                                                                                                                                                                                                                                                                                                                                                                                                                                                                                                                                                                                                                                        | and to abide by provisions of the Agricultural Produce Market Act | t, 1961, rule and bye-laws made thereunder. I shall be responsible for all acts of my employees. It is requested that licence unde | r section 13 of the Punjab Agricultural |  |  |